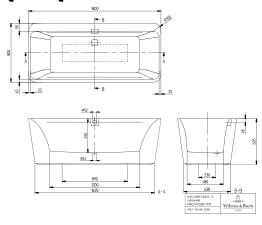

|
| Other colour designations | Waste/overflow combination:<br>Chrome, White Alpin, Outlet cover:<br>Chrome White Alpin                         |
| With slip resistance      | No                                                                                                              |
| Outlet / outlet           | central outlet                                                                                                  |
| Interior form             | rectangular                                                                                                     |
| SilentFlow                | No                                                                                                              |

### TECHNICAL DRAWINGS

# UBQ180SQE7PDV-01



# UBQ180SQE7PDV-01