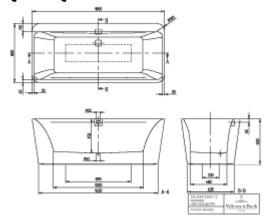

|
| Other colour designations | Waste/overflow combination:<br>Chrome, White Alpin, Outlet cover:<br>Chrome White Alpin                         |
| With slip resistance      | No                                                                                                              |
| Outlet / outlet           | central outlet                                                                                                  |
| Interior form             | rectangular                                                                                                     |
| SilentFlow                | No                                                                                                              |

### TECHNICAL DRAWINGS

# UBQ180SQE7PDV-01



# UBQ180SQE7PDV-01