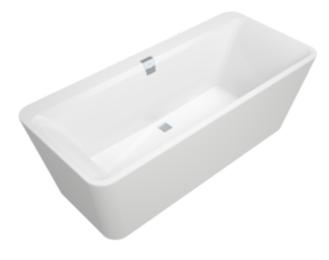

### SQUARO EDGE 12 FREE-STANDING BATH FREE-STANDING

#### PRODUCT INFORMATION

| Article title             | Villeroy & Boch Squaro Edge 12<br>Free-standing bath Duo, 1800 x 800<br>mm, White Alpin                         |
|---------------------------|-----------------------------------------------------------------------------------------------------------------|
| Article number            | UBQ180SQE7PDV-01                                                                                                |
| Assembly / Assembly type  | freestanding                                                                                                    |
| Scope of delivery         | 1 x free-standing bath , 1 x extended outlet and overflow (chrome-plated and white)                             |
| Length in mm              | 1800                                                                                                            |
| Width in mm               | 800                                                                                                             |
| Height in mm              | 620                                                                                                             |
| Interior depth            | 450                                                                                                             |
| Collection                | Squaro Edge 12                                                                                                  |
| Product designation       | Free-standing bath                                                                                              |
| Material                  | Quaryl®                                                                                                         |
| Other material            | <ul><li>Waste/overflow<br/>combination: Plastic</li><li>Plastic Outlet cover: Plastic</li><li>Plastic</li></ul> |
| Other surfaces            | Waste/overflow combination:<br>glossy, glossy, Outlet cover: glossy <br>glossy                                  |
| With overflow             | Yes                                                                                                             |
| Number of people          | 2                                                                                                               |
| Design Awards             | Interior Innovation Award 2014                                                                                  |
| Shape                     | Free-standing                                                                                                   |
| Colour designation        | White Alpin                                                                                                     |
| Other colour designations | Waste/overflow combination:<br>Chrome, White Alpin, Outlet cover:<br>Chrome White Alpin                         |
| With slip resistance      | No                                                                                                              |
| Outlet / outlet           | central outlet                                                                                                  |
| Interior form             | rectangular                                                                                                     |
| SilentFlow                | No                                                                                                              |