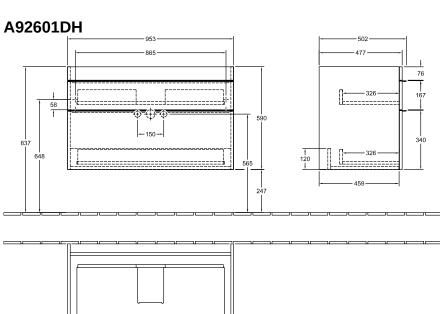

White                                                                                                              |
| Other colour designations           | Handle: Chrome                                                                                                            |
| With lighting                       | No                                                                                                                        |
| Number of washbasins on vanity unit | 1                                                                                                                         |
| Smart home compatible               | No                                                                                                                        |

## TECHNICAL DRAWINGS