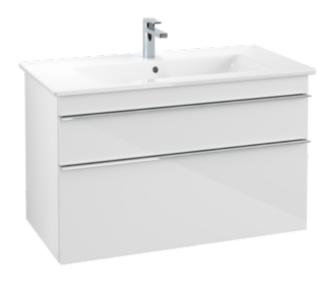

## PRODUCT INFORMATION

| Article title                       | Villeroy & Boch Venticello Vanity<br>unit, 2 pull-out compartments, 953 x<br>590 x 477 mm, Glossy White /<br>Glossy White |
|-------------------------------------|---------------------------------------------------------------------------------------------------------------------------|
| Article number                      | A92601DH                                                                                                                  |
| Assembly / Assembly type            | wall-mounted                                                                                                              |
| Type of opening                     | 2 pull-out compartments                                                                                                   |
| Equipment                           | 1 x wide glass drawer divider , 2 x<br>narrow glass drawer divider 1 x<br>accessory box L 2 x pull-out<br>compartment     |
| Scope of delivery                   | 1 x vanity unit , 1 x fastening set                                                                                       |
| Position of washbasin               | washbasin on the middle                                                                                                   |
| Depth in mm                         | 477                                                                                                                       |
| Width in mm                         | 953                                                                                                                       |
| Height in mm                        | 590                                                                                                                       |
| Collection                          | Venticello                                                                                                                |
| Product designation                 | Vanity unit                                                                                                               |
| Suitable for                        | selected vanity washbasins                                                                                                |
| Function                            | with SoftClosing                                                                                                          |
| Material front                      | MDF                                                                                                                       |
| Surface of front                    | Film                                                                                                                      |
| Material body                       | MDF                                                                                                                       |
| Surface of body                     | Film                                                                                                                      |
| Material cover panel                | MDF                                                                                                                       |
| Other material                      | Handle: aluminium                                                                                                         |
| Other surfaces                      | Handle: Chrome, glossy                                                                                                    |
| Shape                               | Angular                                                                                                                   |
| Colour designation                  | Glossy White                                                                                                              |
| Colour designation of cover panel   | Glossy White                                                                                                              |
| Other colour designations           | Handle: Chrome                                                                                                            |
| With lighting                       | No                                                                                                                        |
| Number of washbasins on vanity unit | 1                                                                                                                         |
| Smart home compatible               | No                                                                                                                        |