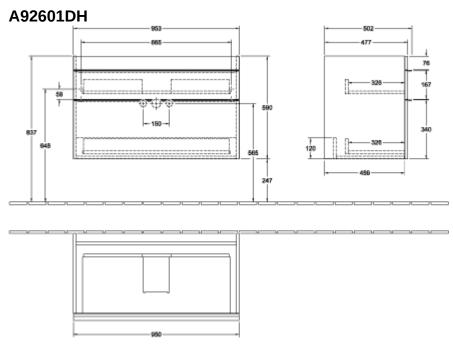

sy White                                                                                                              |
| Other colour designations           | Handle: Chrome                                                                                                            |
| With lighting                       | No                                                                                                                        |
| Number of washbasins on vanity unit | 1                                                                                                                         |
| Smart home compatible               | No                                                                                                                        |

## TECHNICAL DRAWINGS