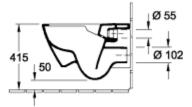

|
| Rimless (mit DirectFlush)                        | Yes                                                                                                                     |
| Flush type                                       | Washdown toilet                                                                                                         |
| Integrated freshness solution (with ViFresh)     | No                                                                                                                      |
| Outlet / outlet                                  | horizontal outlet                                                                                                       |

## **TECHNICAL DRAWINGS**









∣Ø 55

1<u>ø</u> 102

5614R201