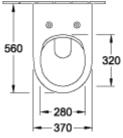

## PRODUCT INFORMATION

| Article title                                    | Villeroy & Boch Subway 2.0 Combi-<br>Pack, wall-mounted, with<br>DirectFlush, White Alpin                               |
|--------------------------------------------------|-------------------------------------------------------------------------------------------------------------------------|
| Article number                                   | 5614R201                                                                                                                |
| Assembly / Assembly type                         | wall-mounted                                                                                                            |
| Scope of delivery                                | $1\ x$ washdown toilet, rimless , $1\ x$ toilet seat and cover $1\ x$ fastening set                                     |
| Depth in mm                                      | 560                                                                                                                     |
| Width in mm                                      | 370                                                                                                                     |
| Height in mm                                     | 365                                                                                                                     |
| Collection                                       | Subway 2.0                                                                                                              |
| Product designation                              | Combi-Pack                                                                                                              |
| Suitable for                                     | Concealed cistern                                                                                                       |
| Innovative flushing technology (with TwistFlush) | No                                                                                                                      |
| Flush volume I                                   | 3 / 4,5 l                                                                                                               |
| Wall-mounted - floor-standing                    | wall-mounted                                                                                                            |
| Function                                         | <ul> <li>with automatic lowering<br/>mechanism (SoftClosing)</li> <li>with removable seat<br/>(QuickRelease)</li> </ul> |
| Material                                         | Sanitary ceramics                                                                                                       |
| Other material                                   | Toilet seat and cover: Duroplast                                                                                        |
| Other surfaces                                   | Toilet seat and cover: glossy                                                                                           |
| Shape                                            | Oval                                                                                                                    |
| Colour designation                               | White Alpin                                                                                                             |
| Other colour designations                        | Toilet seat and cover: White Alpin                                                                                      |
| Antibacterial surface (with AntiBac)             | No                                                                                                                      |
| Easy surface cleaning<br>(CeramicPlus)           | No                                                                                                                      |
| Rimless (mit DirectFlush)                        | Yes                                                                                                                     |
| Flush type                                       | Washdown toilet                                                                                                         |
| Integrated freshness solution (with ViFresh)     | No                                                                                                                      |
| Outlet / outlet                                  | horizontal outlet                                                                                                       |

## **TECHNICAL DRAWINGS**

∣Ø 55

1<u>ø</u> 102

5614R201