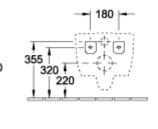

## PRODUCT INFORMATION

| Article title                                    | Villeroy & Boch Subway 2.0 Combi-<br>Pack, wall-mounted, with<br>DirectFlush, White Alpin                               |
|--------------------------------------------------|-------------------------------------------------------------------------------------------------------------------------|
| Article number                                   | 5614R201                                                                                                                |
| Assembly / Assembly type                         | wall-mounted                                                                                                            |
| Scope of delivery                                | $1\ x$ washdown toilet, rimless , $1\ x$ toilet seat and cover $1\ x$ fastening set                                     |
| Depth in mm                                      | 560                                                                                                                     |
| Width in mm                                      | 370                                                                                                                     |
| Height in mm                                     | 365                                                                                                                     |
| Collection                                       | Subway 2.0                                                                                                              |
| Product designation                              | Combi-Pack                                                                                                              |
| Suitable for                                     | Concealed cistern                                                                                                       |
| Innovative flushing technology (with TwistFlush) | No                                                                                                                      |
| Flush volume I                                   | 3 / 4,5 l                                                                                                               |
| Wall-mounted - floor-standing                    | wall-mounted                                                                                                            |
| Function                                         | <ul> <li>with automatic lowering<br/>mechanism (SoftClosing)</li> <li>with removable seat<br/>(QuickRelease)</li> </ul> |
| Material                                         | Sanitary ceramics                                                                                                       |
| Other material                                   | Toilet seat and cover: Duroplast                                                                                        |
| Other surfaces                                   | Toilet seat and cover: glossy                                                                                           |
| Shape                                            | Oval                                                                                                                    |
| Colour designation                               | White Alpin                                                                                                             |
| Other colour designations                        | Toilet seat and cover: White Alpin                                                                                      |
| Antibacterial surface (with AntiBac)             | No                                                                                                                      |
| Easy surface cleaning<br>(CeramicPlus)           | No                                                                                                                      |
| Rimless (mit DirectFlush)                        | Yes                                                                                                                     |
| Flush type                                       | Washdown toilet                                                                                                         |
| Integrated freshness solution (with ViFresh)     | No                                                                                                                      |
| Outlet / outlet                                  | horizontal outlet                                                                                                       |

## **TECHNICAL DRAWINGS**

∣Ø 55

1<u>ø</u> 102

5614R201