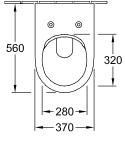

## PRODUCT INFORMATION

| Article title                                    | Villeroy & Boch Subway 2.0 Combi-<br>Pack, wall-mounted, with<br>DirectFlush, White Alpin                               |
|--------------------------------------------------|-------------------------------------------------------------------------------------------------------------------------|
| Article number                                   | 5614R201                                                                                                                |
| Assembly / Assembly type                         | wall-mounted                                                                                                            |
| Scope of delivery                                | $1\ x$ washdown toilet, rimless , $1\ x$ toilet seat and cover $1\ x$ fastening set                                     |
| Depth in mm                                      | 560                                                                                                                     |
| Width in mm                                      | 370                                                                                                                     |
| Height in mm                                     | 365                                                                                                                     |
| Collection                                       | Subway 2.0                                                                                                              |
| Product designation                              | Combi-Pack                                                                                                              |
| Suitable for                                     | Concealed cistern                                                                                                       |
| Innovative flushing technology (with TwistFlush) | No                                                                                                                      |
| Flush volume I                                   | 3 / 4,5 l                                                                                                               |
| Wall-mounted - floor-standing                    | wall-mounted                                                                                                            |
| Function                                         | <ul> <li>with automatic lowering<br/>mechanism (SoftClosing)</li> <li>with removable seat<br/>(QuickRelease)</li> </ul> |
| Material                                         | Sanitary ceramics                                                                                                       |
| Other material                                   | Toilet seat and cover: Duroplast                                                                                        |
| Other surfaces                                   | Toilet seat and cover: glossy                                                                                           |
| Shape                                            | Oval                                                                                                                    |
| Colour designation                               | White Alpin                                                                                                             |
| Other colour designations                        | Toilet seat and cover: White Alpin                                                                                      |
| Antibacterial surface (with AntiBac)             | No                                                                                                                      |
| Easy surface cleaning<br>(CeramicPlus)           | No                                                                                                                      |
| Rimless (mit DirectFlush)                        | Yes                                                                                                                     |
| Flush type                                       | Washdown toilet                                                                                                         |
| Integrated freshness solution (with ViFresh)     | No                                                                                                                      |
| Outlet / outlet                                  | horizontal outlet                                                                                                       |

## **TECHNICAL DRAWINGS**

∣Ø 55

1<u>ø</u> 102

5614R201