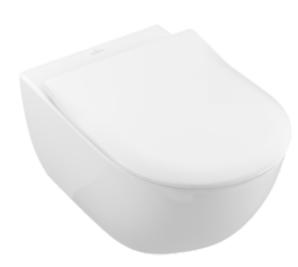

## PRODUCT INFORMATION

| Article title                                    | Villeroy & Boch Subway 2.0 Combi-<br>Pack, wall-mounted, with<br>DirectFlush, White Alpin                               |
|--------------------------------------------------|-------------------------------------------------------------------------------------------------------------------------|
| Article number                                   | 5614R201                                                                                                                |
| Assembly / Assembly type                         | wall-mounted                                                                                                            |
| Scope of delivery                                | $1\ x$ washdown toilet, rimless , $1\ x$ toilet seat and cover $1\ x$ fastening set                                     |
| Depth in mm                                      | 560                                                                                                                     |
| Width in mm                                      | 370                                                                                                                     |
| Height in mm                                     | 365                                                                                                                     |
| Collection                                       | Subway 2.0                                                                                                              |
| Product designation                              | Combi-Pack                                                                                                              |
| Suitable for                                     | Concealed cistern                                                                                                       |
| Innovative flushing technology (with TwistFlush) | No                                                                                                                      |
| Flush volume I                                   | 3 / 4,5 l                                                                                                               |
| Wall-mounted - floor-standing                    | wall-mounted                                                                                                            |
| Function                                         | <ul> <li>with automatic lowering<br/>mechanism (SoftClosing)</li> <li>with removable seat<br/>(QuickRelease)</li> </ul> |
| Material                                         | Sanitary ceramics                                                                                                       |
| Other material                                   | Toilet seat and cover: Duroplast                                                                                        |
| Other surfaces                                   | Toilet seat and cover: glossy                                                                                           |
| Shape                                            | Oval                                                                                                                    |
| Colour designation                               | White Alpin                                                                                                             |
| Other colour designations                        | Toilet seat and cover: White Alpin                                                                                      |
| Antibacterial surface (with AntiBac)             | No                                                                                                                      |
| Easy surface cleaning<br>(CeramicPlus)           | No                                                                                                                      |
| Rimless (mit DirectFlush)                        | Yes                                                                                                                     |
| Flush type                                       | Washdown toilet                                                                                                         |
| Integrated freshness solution (with ViFresh)     | No                                                                                                                      |
| Outlet / outlet                                  | horizontal outlet                                                                                                       |