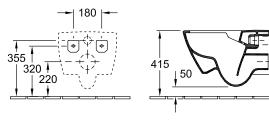

|
| Rimless (mit DirectFlush)                        | Yes                                                                                                                     |
| Flush type                                       | Washdown toilet                                                                                                         |
| Integrated freshness solution (with ViFresh)     | No                                                                                                                      |
| Outlet / outlet                                  | horizontal outlet                                                                                                       |

## **TECHNICAL DRAWINGS**









∣Ø 55

1<u>ø</u> 102

5614R201