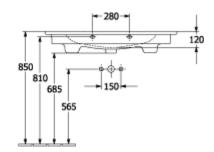

ng<br>(CeramicPlus) | No                                                                                                                |
| Number of tap holes punched through    | 1                                                                                                                 |
| Number of tap holes pre-drilled        | 2                                                                                                                 |
| Underside of washbasin                 | unpolished                                                                                                        |
| Number of bowls                        | 1                                                                                                                 |

## TECHNICAL DRAWINGS





**4104AL01** 70 Ø35 270 Ø45 500 300 Ø45 000



4104AL01







2