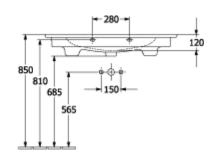

## PRODUCT INFORMATION

| Article title                          | Villeroy & Boch Venticello Vanity<br>washbasin, 1000 x 500 x 170 mm,<br>White Alpin, with overflow,<br>unpolished |
|----------------------------------------|-------------------------------------------------------------------------------------------------------------------|
| Article number                         | 4104AL01                                                                                                          |
| Assembly / Assembly type               | wall-mounted                                                                                                      |
| Scope of delivery                      | 1 x vanity washbasin                                                                                              |
| Depth in mm                            | 500                                                                                                               |
| Width in mm                            | 1000                                                                                                              |
| Height in mm                           | 170                                                                                                               |
| Interior depth                         | 120                                                                                                               |
| Collection                             | Venticello                                                                                                        |
| Product designation                    | Vanity washbasin                                                                                                  |
| Suitable for                           | 3-hole mixer, Matching<br>Villeroy&Boch furniture                                                                 |
| Material                               | Sanitary ceramics                                                                                                 |
| surface                                | glossy                                                                                                            |
| With overflow                          | Yes                                                                                                               |
| Shape                                  | Rectangle                                                                                                         |
| Colour designation                     | White Alpin                                                                                                       |
| Antibacterial surface (with AntiBac)   | No                                                                                                                |
| Easy surface cleaning<br>(CeramicPlus) | No                                                                                                                |
| Number of tap holes punched through    | 1                                                                                                                 |
| Number of tap holes pre-drilled        | 2                                                                                                                 |
| Underside of washbasin                 | unpolished                                                                                                        |
| Number of bowls                        | 1                                                                                                                 |

## TECHNICAL DRAWINGS

**4104AL01** 70 Ø35 270 Ø45 500 300 Ø45 000

4104AL01

2