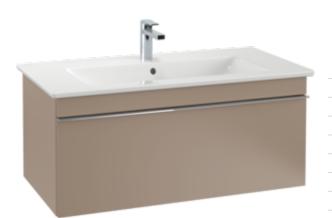

## PRODUCT INFORMATION

| Article title                          | Villeroy & Boch Venticello Vanity<br>washbasin, 1000 x 500 x 170 mm,<br>White Alpin, with overflow,<br>unpolished |
|----------------------------------------|-------------------------------------------------------------------------------------------------------------------|
| Article number                         | 4104AL01                                                                                                          |
| Assembly / Assembly type               | wall-mounted                                                                                                      |
| Scope of delivery                      | 1 x vanity washbasin                                                                                              |
| Depth in mm                            | 500                                                                                                               |
| Width in mm                            | 1000                                                                                                              |
| Height in mm                           | 170                                                                                                               |
| Interior depth                         | 120                                                                                                               |
| Collection                             | Venticello                                                                                                        |
| Product designation                    | Vanity washbasin                                                                                                  |
| Suitable for                           | 3-hole mixer, Matching<br>Villeroy&Boch furniture                                                                 |
| Material                               | Sanitary ceramics                                                                                                 |
| surface                                | glossy                                                                                                            |
| With overflow                          | Yes                                                                                                               |
| Shape                                  | Rectangle                                                                                                         |
| Colour designation                     | White Alpin                                                                                                       |
| Antibacterial surface (with AntiBac)   | No                                                                                                                |
| Easy surface cleaning<br>(CeramicPlus) | No                                                                                                                |
| Number of tap holes punched through    | 1                                                                                                                 |
| Number of tap holes pre-drilled        | 2                                                                                                                 |
| Underside of washbasin                 | unpolished                                                                                                        |
| Number of bowls                        | 1                                                                                                                 |