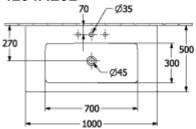

## PRODUCT INFORMATION

| Article title                          | Villeroy & Boch Venticello Vanity<br>washbasin, 1000 x 500 x 170 mm,<br>White Alpin, with overflow,<br>unpolished |
|----------------------------------------|-------------------------------------------------------------------------------------------------------------------|
| Article number                         | 4104AL01                                                                                                          |
| Assembly / Assembly type               | wall-mounted                                                                                                      |
| Scope of delivery                      | 1 x vanity washbasin                                                                                              |
| Depth in mm                            | 500                                                                                                               |
| Width in mm                            | 1000                                                                                                              |
| Height in mm                           | 170                                                                                                               |
| Interior depth                         | 120                                                                                                               |
| Collection                             | Venticello                                                                                                        |
| Product designation                    | Vanity washbasin                                                                                                  |
| Suitable for                           | 3-hole mixer, Matching<br>Villeroy&Boch furniture                                                                 |
| Material                               | Sanitary ceramics                                                                                                 |
| surface                                | glossy                                                                                                            |
| With overflow                          | Yes                                                                                                               |
| Shape                                  | Rectangle                                                                                                         |
| Colour designation                     | White Alpin                                                                                                       |
| Antibacterial surface (with AntiBac)   | No                                                                                                                |
| Easy surface cleaning<br>(CeramicPlus) | No                                                                                                                |
| Number of tap holes punched through    | 1                                                                                                                 |
| Number of tap holes pre-drilled        | 2                                                                                                                 |
| Underside of washbasin                 | unpolished                                                                                                        |
| Number of bowls                        | 1                                                                                                                 |

## TECHNICAL DRAWINGS

**4104AL01** 70 Ø35 270 Ø45 500 300 Ø45 000

4104AL01

2