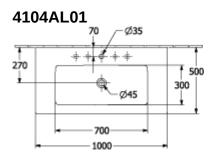

ning<br>(CeramicPlus) | No                                                                                                                |
| Number of tap holes punched through    | 1                                                                                                                 |
| Number of tap holes pre-drilled        | 2                                                                                                                 |
| Underside of washbasin                 | unpolished                                                                                                        |
| Number of bowls                        | 1                                                                                                                 |

## TECHNICAL DRAWINGS





**4104AL01** 70 Ø35 270 Ø45 500 300 Ø45 000



4104AL01







2