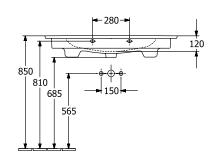

## PRODUCT INFORMATION

| Article title                          | Villeroy & Boch Venticello Vanity<br>washbasin, 1000 x 500 x 170 mm,<br>White Alpin, with overflow,<br>unpolished |
|----------------------------------------|-------------------------------------------------------------------------------------------------------------------|
| Article number                         | 4104AL01                                                                                                          |
| Assembly / Assembly type               | wall-mounted                                                                                                      |
| Scope of delivery                      | 1 x vanity washbasin                                                                                              |
| Depth in mm                            | 500                                                                                                               |
| Width in mm                            | 1000                                                                                                              |
| Height in mm                           | 170                                                                                                               |
| Interior depth                         | 120                                                                                                               |
| Collection                             | Venticello                                                                                                        |
| Product designation                    | Vanity washbasin                                                                                                  |
| Suitable for                           | 3-hole mixer, Matching<br>Villeroy&Boch furniture                                                                 |
| Material                               | Sanitary ceramics                                                                                                 |
| surface                                | glossy                                                                                                            |
| With overflow                          | Yes                                                                                                               |
| Shape                                  | Rectangle                                                                                                         |
| Colour designation                     | White Alpin                                                                                                       |
| Antibacterial surface (with AntiBac)   | No                                                                                                                |
| Easy surface cleaning<br>(CeramicPlus) | No                                                                                                                |
| Number of tap holes punched through    | 1                                                                                                                 |
| Number of tap holes pre-drilled        | 2                                                                                                                 |
| Underside of washbasin                 | unpolished                                                                                                        |
| Number of bowls                        | 1                                                                                                                 |

## TECHNICAL DRAWINGS

**4104AL01** 70 Ø35 270 Ø45 500 300 Ø45 000

4104AL01

2