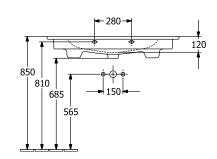

|
| Number of tap holes punched through    | 1                                                                                                                 |
| Number of tap holes pre-drilled        | 2                                                                                                                 |
| Underside of washbasin                 | unpolished                                                                                                        |
| Number of bowls                        | 1                                                                                                                 |

## TECHNICAL DRAWINGS





**4104AL01** 70 Ø35 270 Ø45 500 300 Ø45 000



4104AL01







2