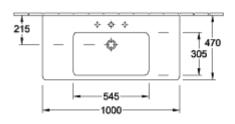

|
| Number of tap holes punched through  | 1                                                                                                                 |
| Number of tap holes pre-drilled      | 2                                                                                                                 |
| Underside of washbasin               | unpolished                                                                                                        |
| Number of bowls                      | 1                                                                                                                 |

# TECHNICAL DRAWINGS

#### 7175A001









## 7175A001









# 7175A001





## 7175A001