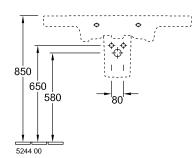

|
| Number of tap holes punched through  | 1                                                                                                                 |
| Number of tap holes pre-drilled      | 2                                                                                                                 |
| Underside of washbasin               | unpolished                                                                                                        |
| Number of bowls                      | 1                                                                                                                 |

# TECHNICAL DRAWINGS

#### 7175A001









## 7175A001









# 7175A001





## 7175A001