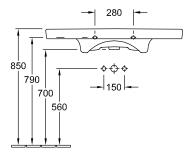

|
| Number of tap holes punched through  | 1                                                                                                                 |
| Number of tap holes pre-drilled      | 2                                                                                                                 |
| Underside of washbasin               | unpolished                                                                                                        |
| Number of bowls                      | 1                                                                                                                 |

# TECHNICAL DRAWINGS

#### 7175A001









## 7175A001









# 7175A001





## 7175A001