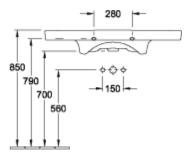

|
| Number of tap holes punched through  | 1                                                                                                                 |
| Number of tap holes pre-drilled      | 2                                                                                                                 |
| Underside of washbasin               | unpolished                                                                                                        |
| Number of bowls                      | 1                                                                                                                 |

# TECHNICAL DRAWINGS

#### 7175A001









## 7175A001









# 7175A001





## 7175A001