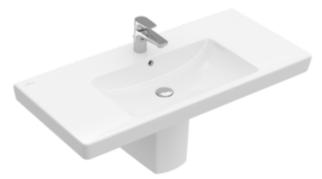

## PRODUCT INFORMATION

| Article title                        | Villeroy & Boch Subway 2.0 Vanity<br>washbasin, 1000 x 480 x 180 mm,<br>White Alpin, with overflow,<br>unpolished |
|--------------------------------------|-------------------------------------------------------------------------------------------------------------------|
| Article number                       | 7175A001                                                                                                          |
| Assembly / Assembly type             | wall-mounted                                                                                                      |
| Scope of delivery                    | 1 x vanity washbasin                                                                                              |
| Depth in mm                          | 480                                                                                                               |
| Width in mm                          | 1000                                                                                                              |
| Height in mm                         | 180                                                                                                               |
| Interior depth                       | 104                                                                                                               |
| Collection                           | Subway 2.0                                                                                                        |
| Product designation                  | Vanity washbasin                                                                                                  |
| Suitable for                         | 3-hole mixer, Matching<br>Villeroy&Boch furniture                                                                 |
| Material                             | Sanitary ceramics                                                                                                 |
| surface                              | glossy                                                                                                            |
| With overflow                        | Yes                                                                                                               |
| Shape                                | Rectangle                                                                                                         |
| Colour designation                   | White Alpin                                                                                                       |
| Antibacterial surface (with AntiBac) | No                                                                                                                |
| Easy surface cleaning (CeramicPlus)  | No                                                                                                                |
| Number of tap holes punched through  | 1                                                                                                                 |
| Number of tap holes pre-drilled      | 2                                                                                                                 |
| Underside of washbasin               | unpolished                                                                                                        |
| Number of bowls                      | 1                                                                                                                 |