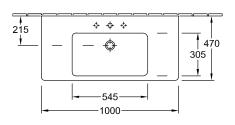

|
| Number of tap holes punched through  | 1                                                                                                                 |
| Number of tap holes pre-drilled      | 2                                                                                                                 |
| Underside of washbasin               | unpolished                                                                                                        |
| Number of bowls                      | 1                                                                                                                 |

# TECHNICAL DRAWINGS

#### 7175A001









## 7175A001









# 7175A001





## 7175A001