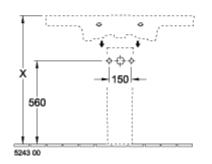

ramicPlus)  | No                                                                                                                |
| Number of tap holes punched through  | 1                                                                                                                 |
| Number of tap holes pre-drilled      | 2                                                                                                                 |
| Underside of washbasin               | unpolished                                                                                                        |
| Number of bowls                      | 1                                                                                                                 |

# TECHNICAL DRAWINGS

#### 7175A001









## 7175A001









# 7175A001





## 7175A001