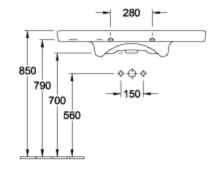

CeramicPlus)  | No                                                                                                                |
| Number of tap holes punched through  | 1                                                                                                                 |
| Number of tap holes pre-drilled      | 2                                                                                                                 |
| Underside of washbasin               | unpolished                                                                                                        |
| Number of bowls                      | 1                                                                                                                 |

# TECHNICAL DRAWINGS

#### 7175A001









## 7175A001









# 7175A001





## 7175A001