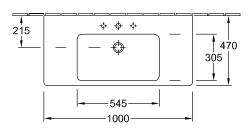

|
| Number of tap holes punched through  | 1                                                                                                                 |
| Number of tap holes pre-drilled      | 2                                                                                                                 |
| Underside of washbasin               | unpolished                                                                                                        |
| Number of bowls                      | 1                                                                                                                 |

# TECHNICAL DRAWINGS

#### 7175A001









## 7175A001









# 7175A001





## 7175A001