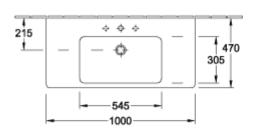

(CeramicPlus)  | No                                                                                                                |
| Number of tap holes punched through  | 1                                                                                                                 |
| Number of tap holes pre-drilled      | 2                                                                                                                 |
| Underside of washbasin               | unpolished                                                                                                        |
| Number of bowls                      | 1                                                                                                                 |

# TECHNICAL DRAWINGS

#### 7175A001









## 7175A001









# 7175A001





## 7175A001