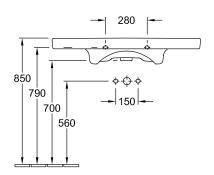

|
| Number of tap holes punched through  | 1                                                                                                                 |
| Number of tap holes pre-drilled      | 2                                                                                                                 |
| Underside of washbasin               | unpolished                                                                                                        |
| Number of bowls                      | 1                                                                                                                 |

# TECHNICAL DRAWINGS

#### 7175A001









## 7175A001









# 7175A001





## 7175A001