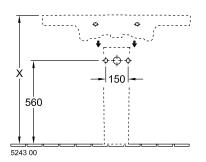

|
| Number of tap holes punched through  | 1                                                                                                                 |
| Number of tap holes pre-drilled      | 2                                                                                                                 |
| Underside of washbasin               | unpolished                                                                                                        |
| Number of bowls                      | 1                                                                                                                 |

# TECHNICAL DRAWINGS

#### 7175A001









## 7175A001









# 7175A001





## 7175A001