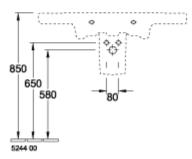

micPlus)  | No                                                                                                                |
| Number of tap holes punched through  | 1                                                                                                                 |
| Number of tap holes pre-drilled      | 2                                                                                                                 |
| Underside of washbasin               | unpolished                                                                                                        |
| Number of bowls                      | 1                                                                                                                 |

# TECHNICAL DRAWINGS

#### 7175A001









## 7175A001









# 7175A001





## 7175A001